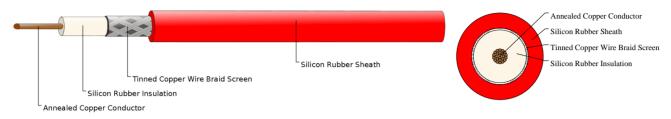

#### CABLE CONSTRUCTION

Conductor: Annealed copper conductor, class 5. Insulation: Silicon rubber. Screen: Tinned copper wire braid. Sheath: Silicon rubber.